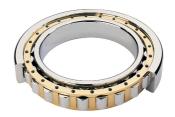

## NU 228 EMA-TIMKEN CYLINDRISK RULLELEJE ENRADET MED MESSINGHOLDER

High quality cylindrical roller bearing with machined brass cage from the leading manufacturer TIMKEN. Featuring the TIMKEN EMA design. A premium land-riding cage, unique internal geometries, enhanced surface finishes and a compact design. All this adds up to longer life, improved uptime and reduced maintenance costs.